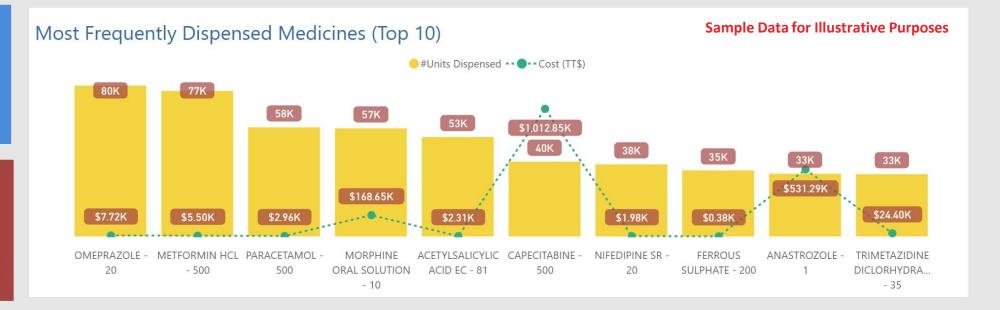

## Month on Month Drug Utilisation

- METFORMIN HCL 500
- ACETYLSALICYLIC ACID EC 81
- MORPHINE ORAL SOLUTION 10
  - CAPECITABINE 500
  - OMEPRAZOLE 20
  - NIFEDIPINE SR 20
  - PARACETAMOL 500
- TRAMADOL/PARACETAMOL 37.5
  - FERROUS SULPHATE 200
    - ANASTROZOLE 1
    - PREDNISOLONE 5
- TRIMETAZIDINE DICLORHYDRANATE 35
  - SIMVASTATIN 40
  - CALCIUM CARBONATE 750