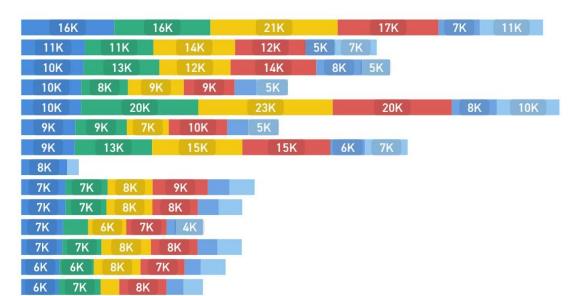

17,175

Prescriptions Pharmacists
Dispensed

\$14.36M

Routine Consultant **Injections Provider View Others** Clinic Clinic Consultation Clinic **Sample Data for Illustrative Purposes** Average **Total Appointments #Appointments by Units Provider Name** Per Day **Patients Served** 983 13 DIP-1 13 952 374 DIP-2 825 13 DIP-3 869 12 DIP-4 816 12 321 DIP-5 746 12 DIP-6 743 12 DIP-7 524 12 DIP-8 226