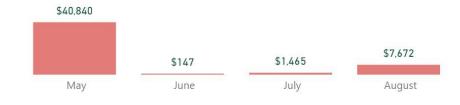

#### Amount of Expired Medicines by Month (TT\$)

Period Covered: May 1, 2019 to Sep 20, 2019