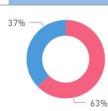

### Gender & Age Distribution

32%

Male

68% **Female** 

TCU Male: 19

Chemotherapy: 27 Gynae Surgery: 5

Radiation: 15 Breast Surgery: 4

Blood Transfusion: 8