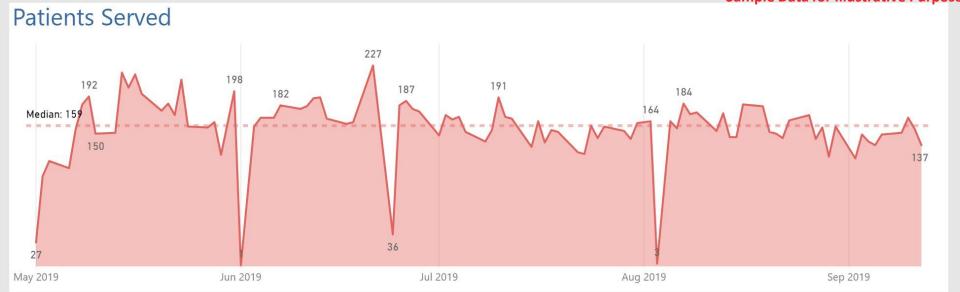

# **UNHIS SAMPLE DECISION BOARD**

**Total Patients Served** 

7,436

**Unique Patients Served** 

1,996

Unique Patients Visits with Consultant

9,265

**Appointments Booked** 

17,175

Prescriptions Pharmacists
Dispensed

\$14.36M

Cost

Pharma Period Covered : May 1, 2019 to Sep 20, 2019 Full System Period Covered: Jul 12, 2019 to Sep 20, 2019

17,313

**Total Patients Served** 

7,436

**Unique Patients Served** 

1,996

**Unique Patients Visits** with Consultant

1,996

Unique Patients Visits with Consultant

9,265

**Appointments Booked** 

17,175

Prescriptions Pharmacists
Dispensed

\$14.36M

17,313

**Total Patients Served** 

7,436

**Unique Patients Served** 

1,996

Unique Patients Visits with Consultant

9,265

**Appointments Booked** 

17,175

Prescriptions Pharmacists
Dispensed

\$14.36M

Cost

Patient Journey (Median Turn Around Time between stages)

Sample Data for Illustrative Purposes

Pharma Period Covered : May 1, 2019 to Sep 20, 2019 Full System Period Covered: Jul 12, 2019 to Sep 20, 2019