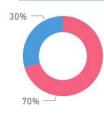

The cost of Top 10 most frequently dispensed medicines is

13% of Total Cost

3,424 (63%) Male : 911 (27%) Female : 2,513 (73%)

of patients served have received Top 10 most frequently dispensed medicines

Period Covered: May 1, 2019 to Sep 20, 2019