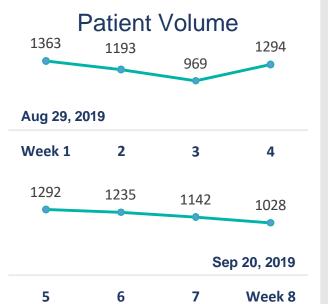

# **UNHIS SAMPLE DECISION BOARD**

**Total Patients Served** 

7,436

**Unique Patients Served** 

1,996

Unique Patients Visits with Consultant

9,265

**Appointments Booked** 

17,175

Prescriptions Pharmacists
Dispensed

\$14.36M

Cost

Pharma Period Covered : May 1, 2019 to Sep 20, 2019 Full System Period Covered: Jul 12, 2019 to Sep 20, 2019

17,313

**Total Patients Served** 

7,436

**Unique Patients Served** 

1,996

**Unique Patients Visits** with Consultant

9,265

**Appointments Booked** 

17,175

**Prescriptions Pharmacists** 

\$14.36M

Cost

\*Data available from Sep 16, 2019

Pharma Period Covered : May 1, 2019 to Sep 20, 2019 Full System Period Covered: Jul 12, 2019 to Sep 20, 2019

17,313

**Total Patients Served** 

7,436

**Unique Patients Served** 

1,996

Unique Patients Visits with Consultant

9,265

**Appointments Booked** 

17,175

Prescriptions Pharmacists
Dispensed

\$14.36M

17,313

**Total Patients Served** 

7,436

**Unique Patients Served** 

1,996

Unique Patients Visits with Consultant

9,265

**Appointments Booked** 

17,175

Prescriptions Pharmacists
Dispensed

\$14.36M

Cost

Patient Journey (Median Turn Around Time between stages)

Sample Data for Illustrative Purposes

Pharma Period Covered : May 1, 2019 to Sep 20, 2019 Full System Period Covered: Jul 12, 2019 to Sep 20, 2019

17,313

**Total Patients Served** 

7,436
Unique Patients Served

4 000

1,996

Unique Patients Visits with Consultant

9,265

**Appointments Booked** 