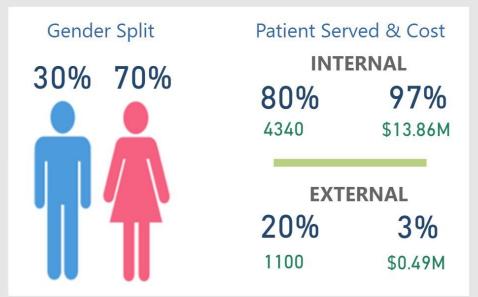

Date Range

01/05/2019

20/09/2019

**Sample Data for Illustrative Purposes** 

14.68K

**Total Patients Served** 

5440

**Unique Patients Served** 

17,175

**Prescription Dispensed** 

\$14.36M

Date Range

01/05/2019

20/09/2019

**Sample Data for Illustrative Purposes** 

14.68K

**Total Patients Served** 

5440 **Unique Patients Served** 

17,175

**Prescription Dispensed** 

Period Covered: May 1, 2019 to Sep 20, 2019

Sample Data for Illustrative Purposes

14.68K

**Total Patients Served** 

5440

**Unique Patients Served** 

17,175

**Prescription Dispensed** 

\$14.36M

Area Name #Patients Port of Spain 2199 Diego Martin 722 419 San Juan Tunapuna 406 Chaguanas 306 Arima 253 Petit Valley 170 Couva 149 Arouca 132 Barataria 116 Sangre Grande 83 Maraval 63 San Fernando 58 Others 57 Maracas 48 Laventille 47 45 Cunupia Princes Town 34 Santa Cruz 22 Valsayn 19 Siparia 17 Mayaro 16 Aranguez 13 Point Fortin 13 Penal Tobago