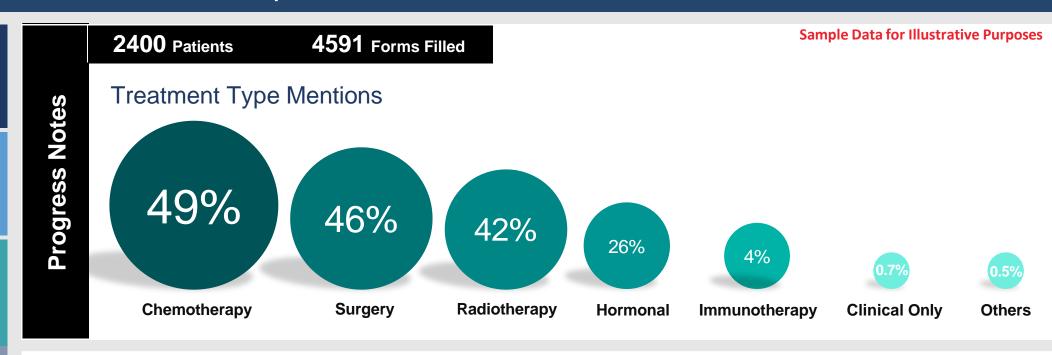

#### Pharma Stats

14,684

**Total Pharma Patients Visits** 

5,440

**Unique Pharma Patients Served** 

\$14.36M

**Pharma Cost** 

Clinic