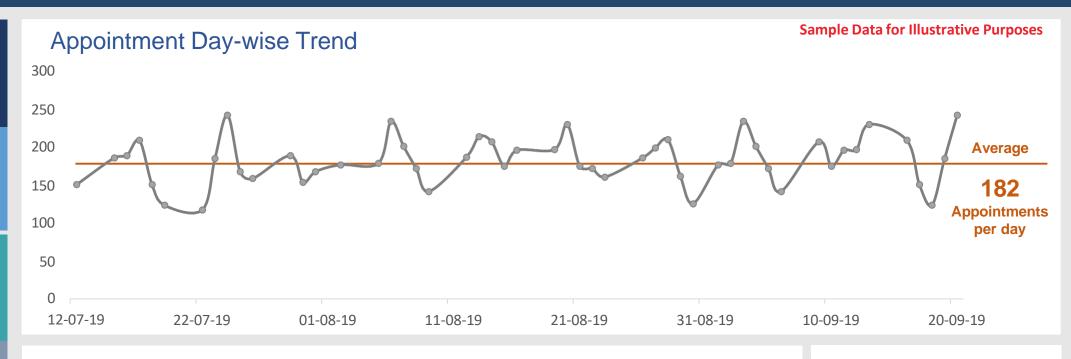

17,175

Prescriptions Pharmacists
Dispensed

\$14.36M

Routine Consultant **Injections Provider View Others** Clinic Clinic Consultation Clinic **Sample Data for Illustrative Purposes** Average **Total Appointments #Appointments by Units Provider Name** Per Day **Patients Served** 983 13 DIP-1 13 952 374 DIP-2 825 13 DIP-3 869 12 DIP-4 816 12 321 DIP-5 746 12 DIP-6 743 12 DIP-7 524 12 DIP-8 226