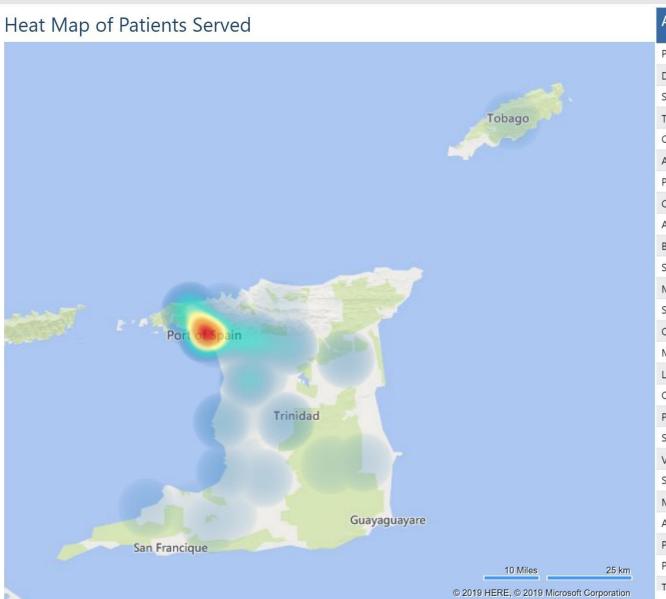

5440

**Unique Patients Served** 

17,175

**Prescription Dispensed** 

\$14.36M

Area Name #Patients Port of Spain 2199 Diego Martin 722 419 San Juan Tunapuna 406 Chaguanas 306 Arima 253 Petit Valley 170 Couva 149 Arouca 132 Barataria 116 Sangre Grande 83 Maraval 63 San Fernando 58 Others 57 Maracas 48 Laventille 47 45 Cunupia Princes Town 34 Santa Cruz 22 Valsayn 19 Siparia 17 Mayaro 16 Aranguez 13 Point Fortin 13 Penal Tobago