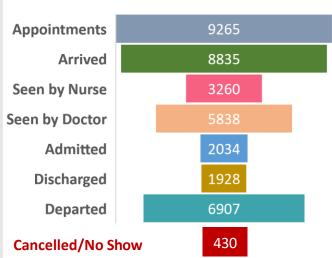

# **UNHIS SAMPLE DECISION BOARD**

**Total Patients Served** 

7,436

**Unique Patients Served** 

1,996

Unique Patients Visits with Consultant

9,265

**Appointments Booked** 

17,175

Prescriptions Pharmacists
Dispensed

\$14.36M

Cost

Pharma Period Covered : May 1, 2019 to Sep 20, 2019 Full System Period Covered: Jul 12, 2019 to Sep 20, 2019

17,313

**Total Patients Served** 

7,436

**Unique Patients Served** 

1,996

**Unique Patients Visits** with Consultant

9,265

**Appointments Booked** 

17,175

**Prescriptions Pharmacists** 

\$14.36M

Cost

1,996

Unique Patients Visits with Consultant

9,265

**Appointments Booked** 

17,175

Prescriptions Pharmacists
Dispensed

\$14.36M

17,313

**Total Patients Served** 

7,436

**Unique Patients Served** 

1,996

Unique Patients Visits with Consultant

9,265

**Appointments Booked** 

17,175

Prescriptions Pharmacists
Dispensed

\$14.36M

Cost

Patient Journey (Median Turn Around Time between stages)

Sample Data for Illustrative Purposes

Pharma Period Covered : May 1, 2019 to Sep 20, 2019 Full System Period Covered: Jul 12, 2019 to Sep 20, 2019

17,313

**Total Patients Served** 

7,436
Unique Patients Served

4 000

1,996

Unique Patients Visits with Consultant

9,265

**Appointments Booked** 