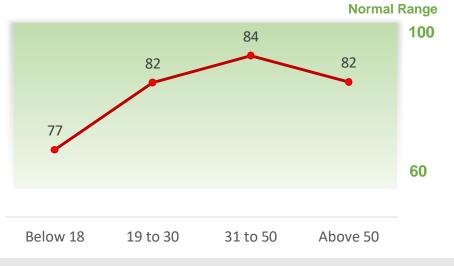

# Random Blood Sugar (mg/dl) Normal Range 165 146 103 98 Below 200 Below 18 19 to 30 31 to 50 Above 50

→ Systolic → Diastolic