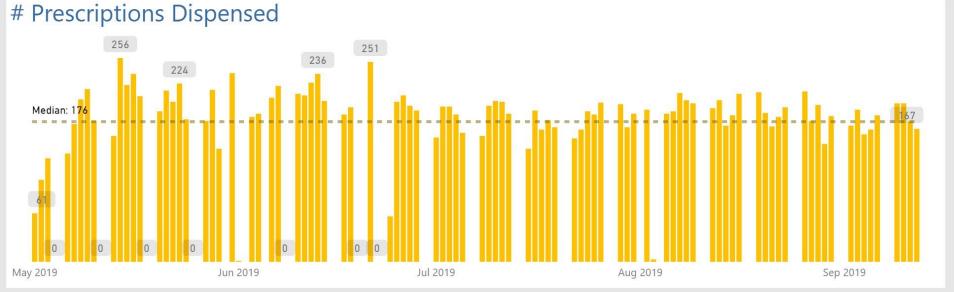

Prescriptions Pharmacists
Dispensed

\$14.36M

Cost

Patient Journey (Median Turn Around Time between stages)

Sample Data for Illustrative Purposes

Pharma Period Covered : May 1, 2019 to Sep 20, 2019 Full System Period Covered: Jul 12, 2019 to Sep 20, 2019