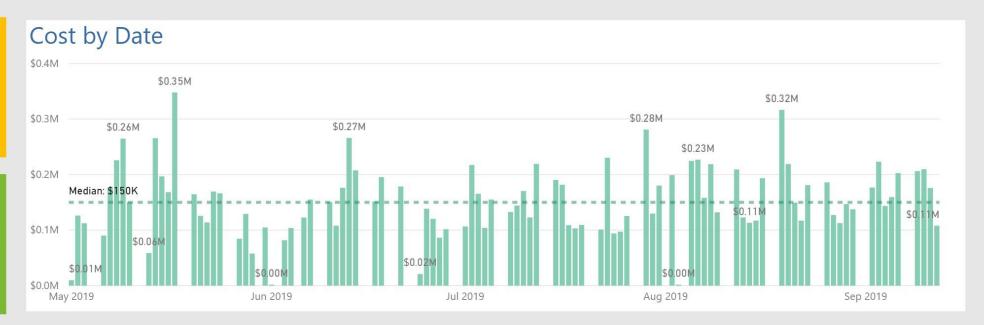

Prescriptions Pharmacists
Dispensed

\$14.36M

Cost

Patient Journey (Median Turn Around Time between stages)

Sample Data for Illustrative Purposes

Pharma Period Covered : May 1, 2019 to Sep 20, 2019 Full System Period Covered: Jul 12, 2019 to Sep 20, 2019