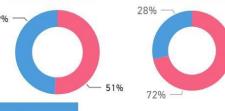

### Gender & Age Distribution

32%

Male

68% **Female** 

TCU Male: 19

Chemotherapy: 27 Gynae Surgery: 5

Radiation: 15 Breast Surgery: 4

Blood Transfusion: 8