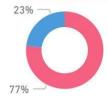

14.68K

**Total Patients Served** 

5440
Unique Patients Served

17,175
Prescription Dispensed

\$14.36M

Top 5 dispensed medicines
43% of Total Cost

295 (5.5%) Male : 93 (32%) Female : 202 (68%) of patients served have received Top 5 medicines