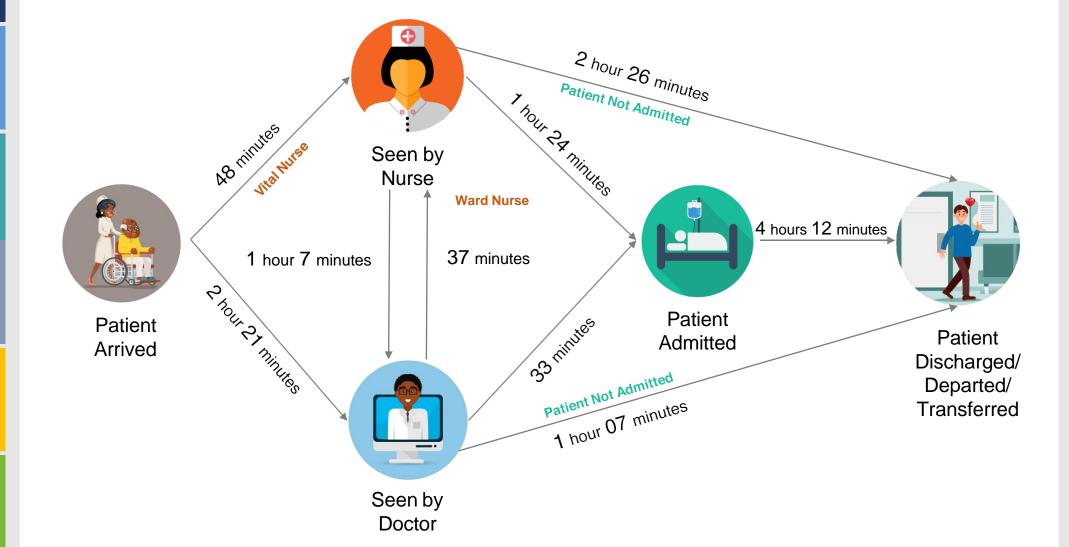

Prescriptions Pharmacists
Dispensed

\$14.36M

Cost

Patient Journey (Median Turn Around Time between stages)

Sample Data for Illustrative Purposes

Pharma Period Covered : May 1, 2019 to Sep 20, 2019 Full System Period Covered: Jul 12, 2019 to Sep 20, 2019