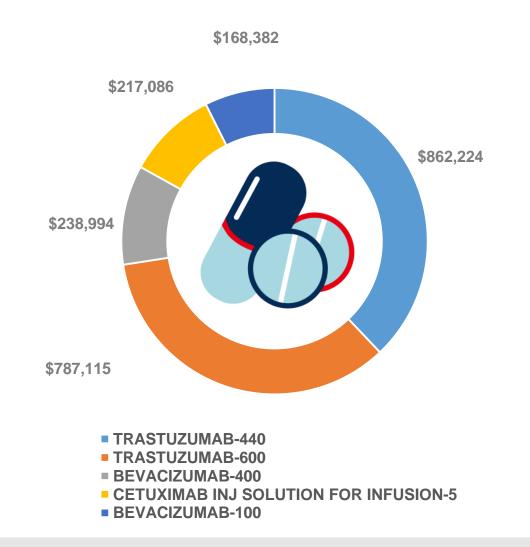

#### Top 5 Chemo Medicines Dispensed = \$2.3M

941 Regimes

Pharma Period Covered : May 1, 2019 to Sep 20, 2019 Full System Period Covered: Jul 12, 2019 to Sep 20, 2019

17,313

**Total Patients Served** 

7,436