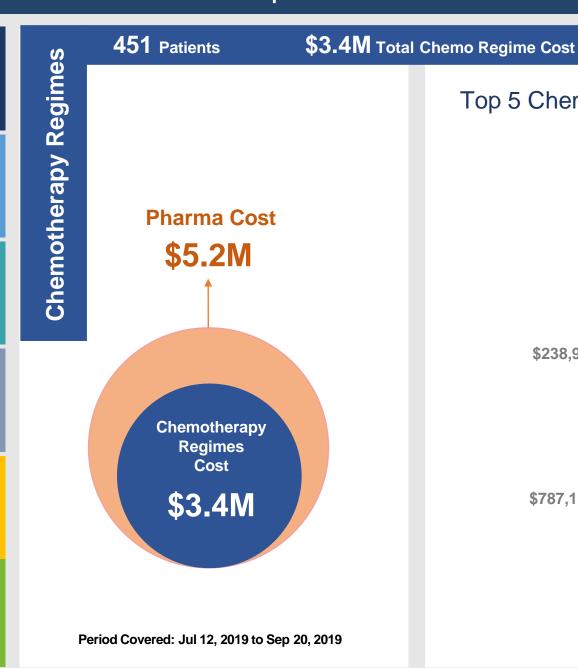

#### Top 5 Chemo Medicines Dispensed = \$2.3M

941 Regimes

Pharma Period Covered : May 1, 2019 to Sep 20, 2019 Full System Period Covered: Jul 12, 2019 to Sep 20, 2019

17,313

**Total Patients Served** 

7,436