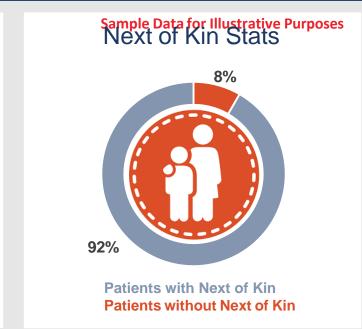

### Gender & Age Distribution

32%

Male

68% **Female** 

TCU Male: 19

Chemotherapy: 27 Gynae Surgery: 5

Radiation: 15 Breast Surgery: 4

Blood Transfusion: 8