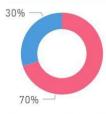

5,208 Male Female

Below 18

179

Frequency

\$142.33K

Cost (TT\$)

18 to 30

367