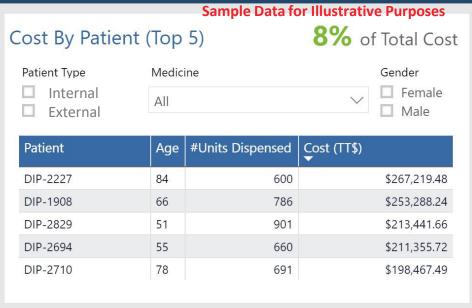

The cost of Top 10 most frequently dispensed medicines is

13% of Total Cost

3,424 (63%) Male : 911 (27%) Female : 2,513 (73%)

of patients served have received Top 10 most frequently dispensed medicines

Period Covered: May 1, 2019 to Sep 20, 2019