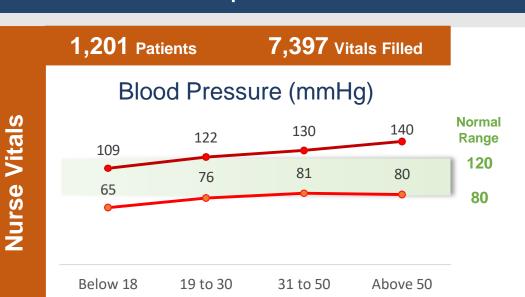

# Random Blood Sugar (mg/dl) Normal Range 165 146 103 98 Below 200 Below 18 19 to 30 31 to 50 Above 50

→ Systolic → Diastolic