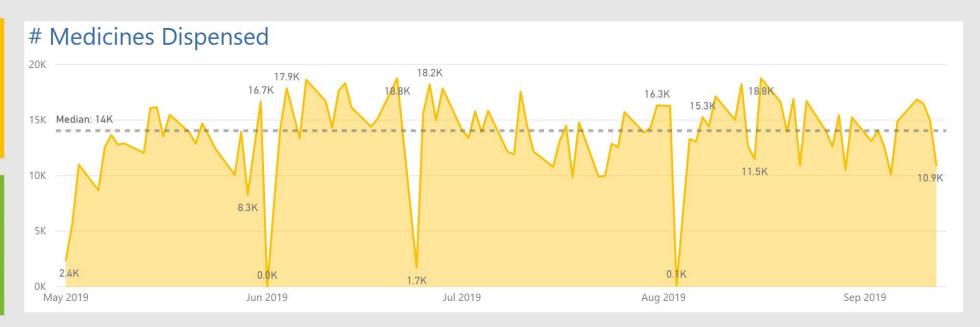

Prescriptions Pharmacists
Dispensed

\$14.36M

Cost

Patient Journey (Median Turn Around Time between stages)

Sample Data for Illustrative Purposes

Pharma Period Covered : May 1, 2019 to Sep 20, 2019 Full System Period Covered: Jul 12, 2019 to Sep 20, 2019