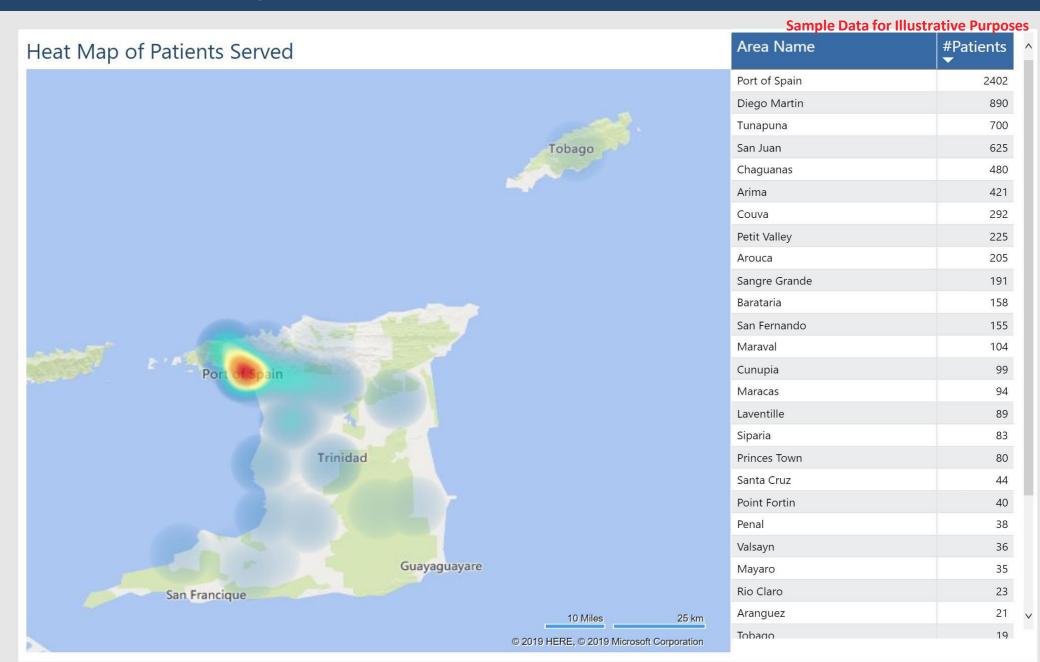

5440

**Unique Patients Served** 

17,175

**Prescription Dispensed** 

\$14.36M

Area Name #Patients Port of Spain 2199 Diego Martin 722 419 San Juan Tunapuna 406 Chaguanas 306 Arima 253 Petit Valley 170 Couva 149 Arouca 132 Barataria 116 Sangre Grande 83 Maraval 63 San Fernando 58 Others 57 Maracas 48 Laventille 47 45 Cunupia Princes Town 34 Santa Cruz 22 Valsayn 19 Siparia 17 Mayaro 16 Aranguez 13 Point Fortin 13 Penal Tobago