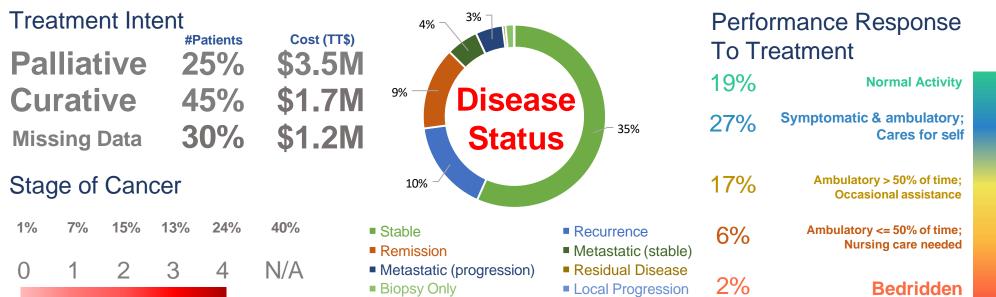

## **Top 3 Dispensed Regimes by Cost**

1. Herceptin (Single Agent)

47 **Patients** 

Pre-Med

Cost (TT\$)

\$0

\$1.6M

**Total Cost (TT\$)** 

## **Top 3 Dispensed Regimes by #Patients**

1. Paclitaxel/Carboplatin

80

**Patients** 

Pre-Med

\$149k **Total Cost (TT\$)** 

189

Times Filled