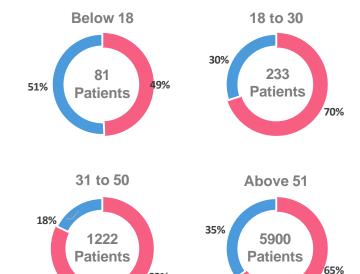

### Gender & Age Distribution

32%

Male

68% **Female** 

TCU Male: 19

Chemotherapy: 27 Gynae Surgery: 5

Radiation: 15 Breast Surgery: 4

Blood Transfusion: 8