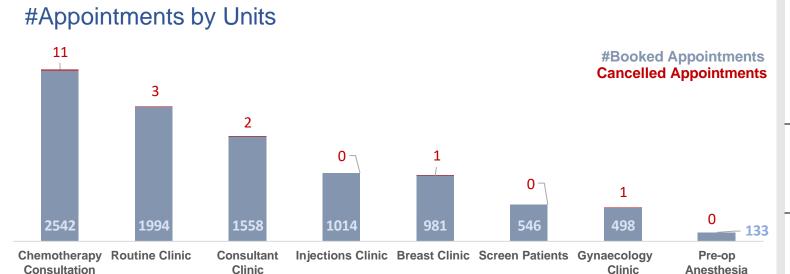

17,175

Prescriptions Pharmacists
Dispensed

\$14.36M

Routine Consultant **Injections Provider View Others** Clinic Clinic Consultation Clinic **Sample Data for Illustrative Purposes** Average **Total Appointments #Appointments by Units Provider Name** Per Day **Patients Served** 983 13 DIP-1 13 952 374 DIP-2 825 13 DIP-3 869 12 DIP-4 816 12 321 DIP-5 746 12 DIP-6 743 12 DIP-7 524 12 DIP-8 226