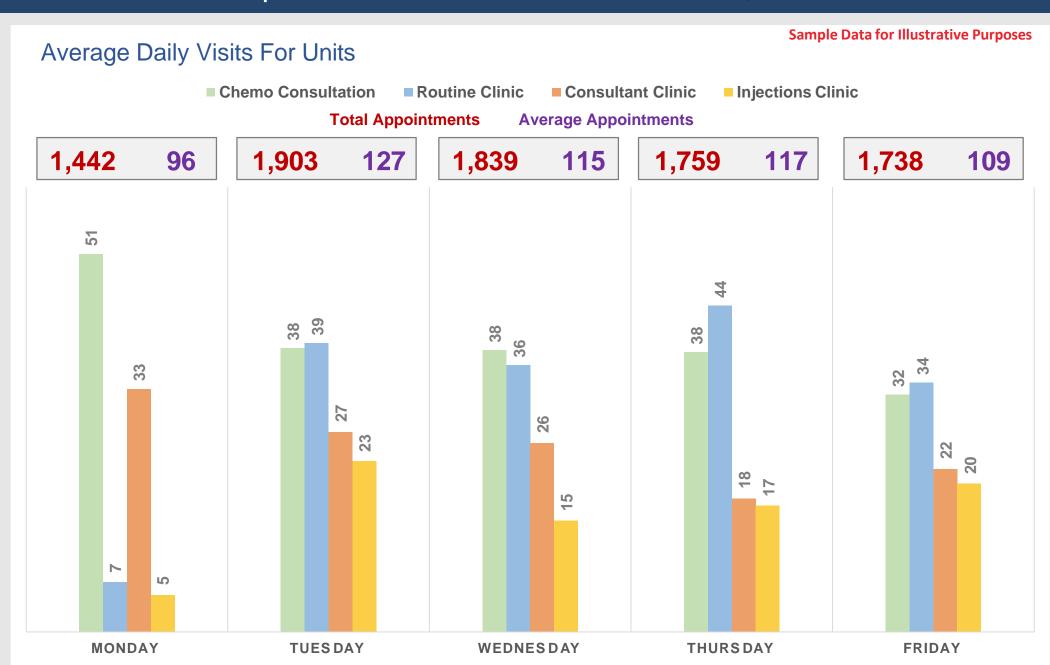

17,175

Prescriptions Pharmacists
Dispensed

\$14.36M

Routine Consultant **Injections Provider View Others** Clinic Clinic Consultation Clinic **Sample Data for Illustrative Purposes** Average **Total Appointments #Appointments by Units Provider Name** Per Day **Patients Served** 983 13 DIP-1 13 952 374 DIP-2 825 13 DIP-3 869 12 DIP-4 816 12 321 DIP-5 746 12 DIP-6 743 12 DIP-7 524 12 DIP-8 226