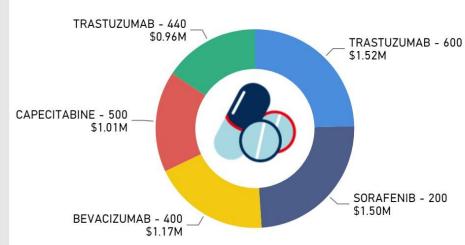

#### Top 5 Chemo Medicines Dispensed = \$2.3M

941 Regimes

Pharma Period Covered : May 1, 2019 to Sep 20, 2019 Full System Period Covered: Jul 12, 2019 to Sep 20, 2019

17,313

**Total Patients Served** 

7,436